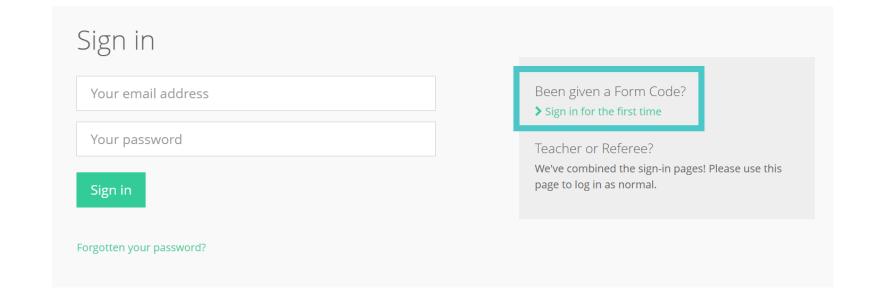

#### Every time you login to Unifrog from now on, sign in here

If you forget your password, hit the link to reset (remember to check your junk/spam just in case!)

| Sign in                  |                                                                             |
|--------------------------|-----------------------------------------------------------------------------|
| Your email address       | Been given a Form Code?  > Sign in for the first time                       |
| Your password            | Teacher or Referee?                                                         |
| Sign in                  | We've combined the sign-in pages! Please use this page to log in as normal. |
| Forgotten your password? |                                                                             |