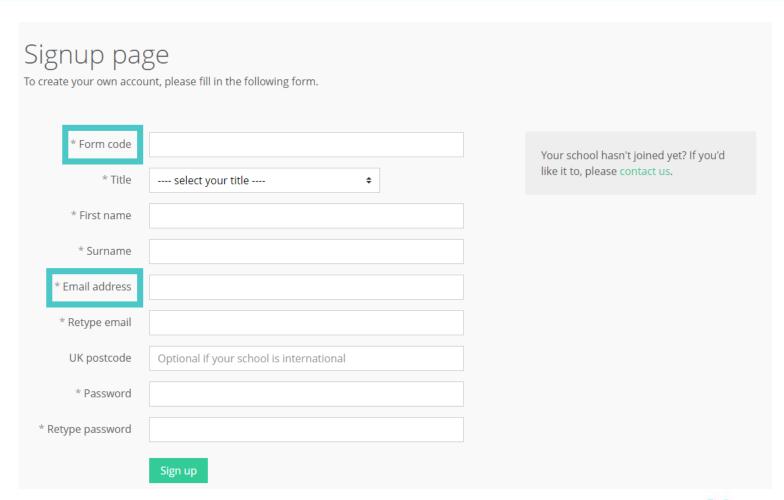

#### First time registration with Unifrog

When you sign
in for the first
time, you will
use a Form code
which will link
you with your
form tutor.

Enter your
Form code and
use an email
address that
you access
frequently.

#### Complete the signup page

If you see this message,
your form code may
have expired or you may
have typed it incorrectly.